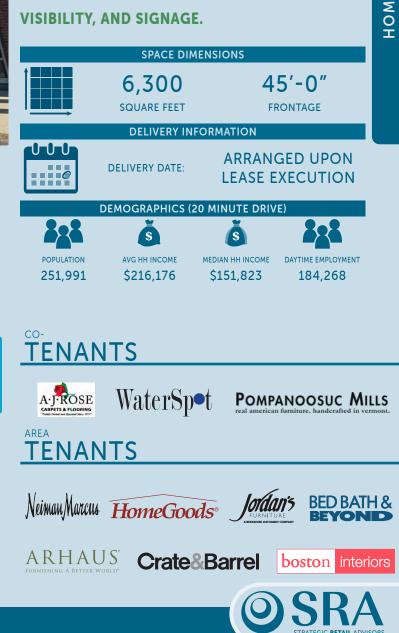

Conveniently located on Route 9, and near the interchanges of I-90, Route 30, and Route 27, **Home Town Center** offers **EXCELLENT ACCESS**, **VISIBILITY, AND SIGNAGE**.