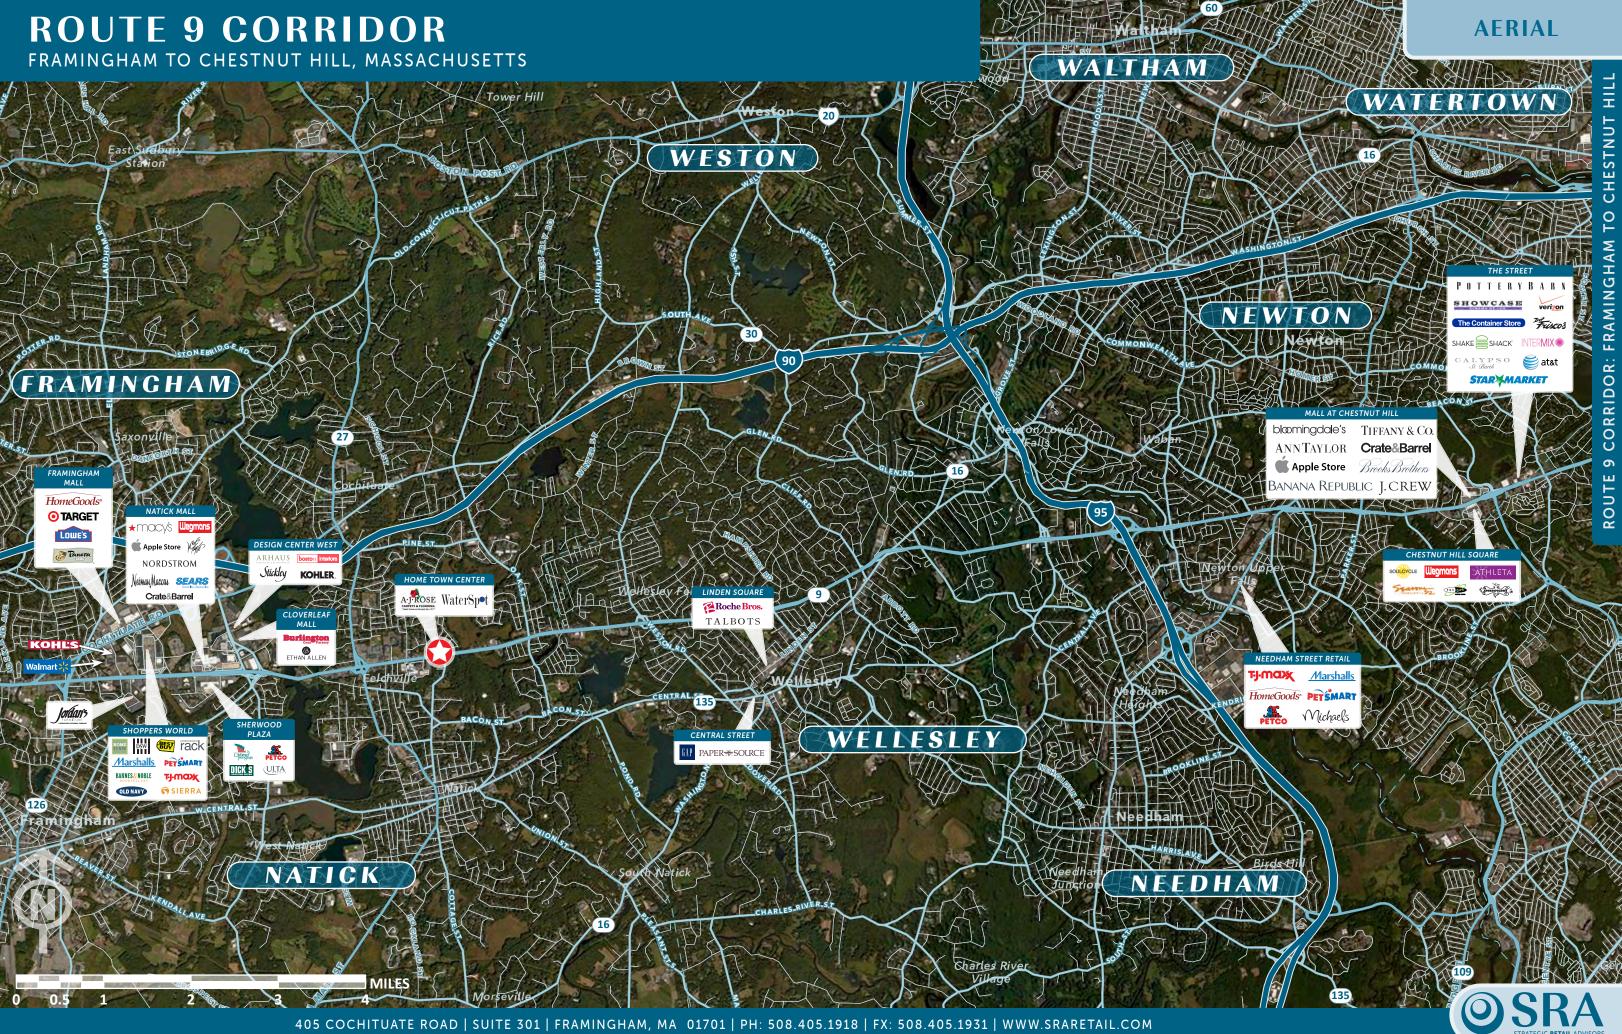

## 

Welcome to this rare opportunity to lease prime retail space in the **FURNITURE ROW** retail corridor! **Home Town Center** is surrounded by a **DENSE AND AFFLUENT** daytime and residential population, and is home to **upscale home fashion retailers** A.J. Rose, and WaterSpot.

Conveniently located on Route 9, and near the interchanges of I-90, Route 30, and Route 27, **Home Town Center** offers **EXCELLENT ACCESS**, **VISIBILITY, AND SIGNAGE**.