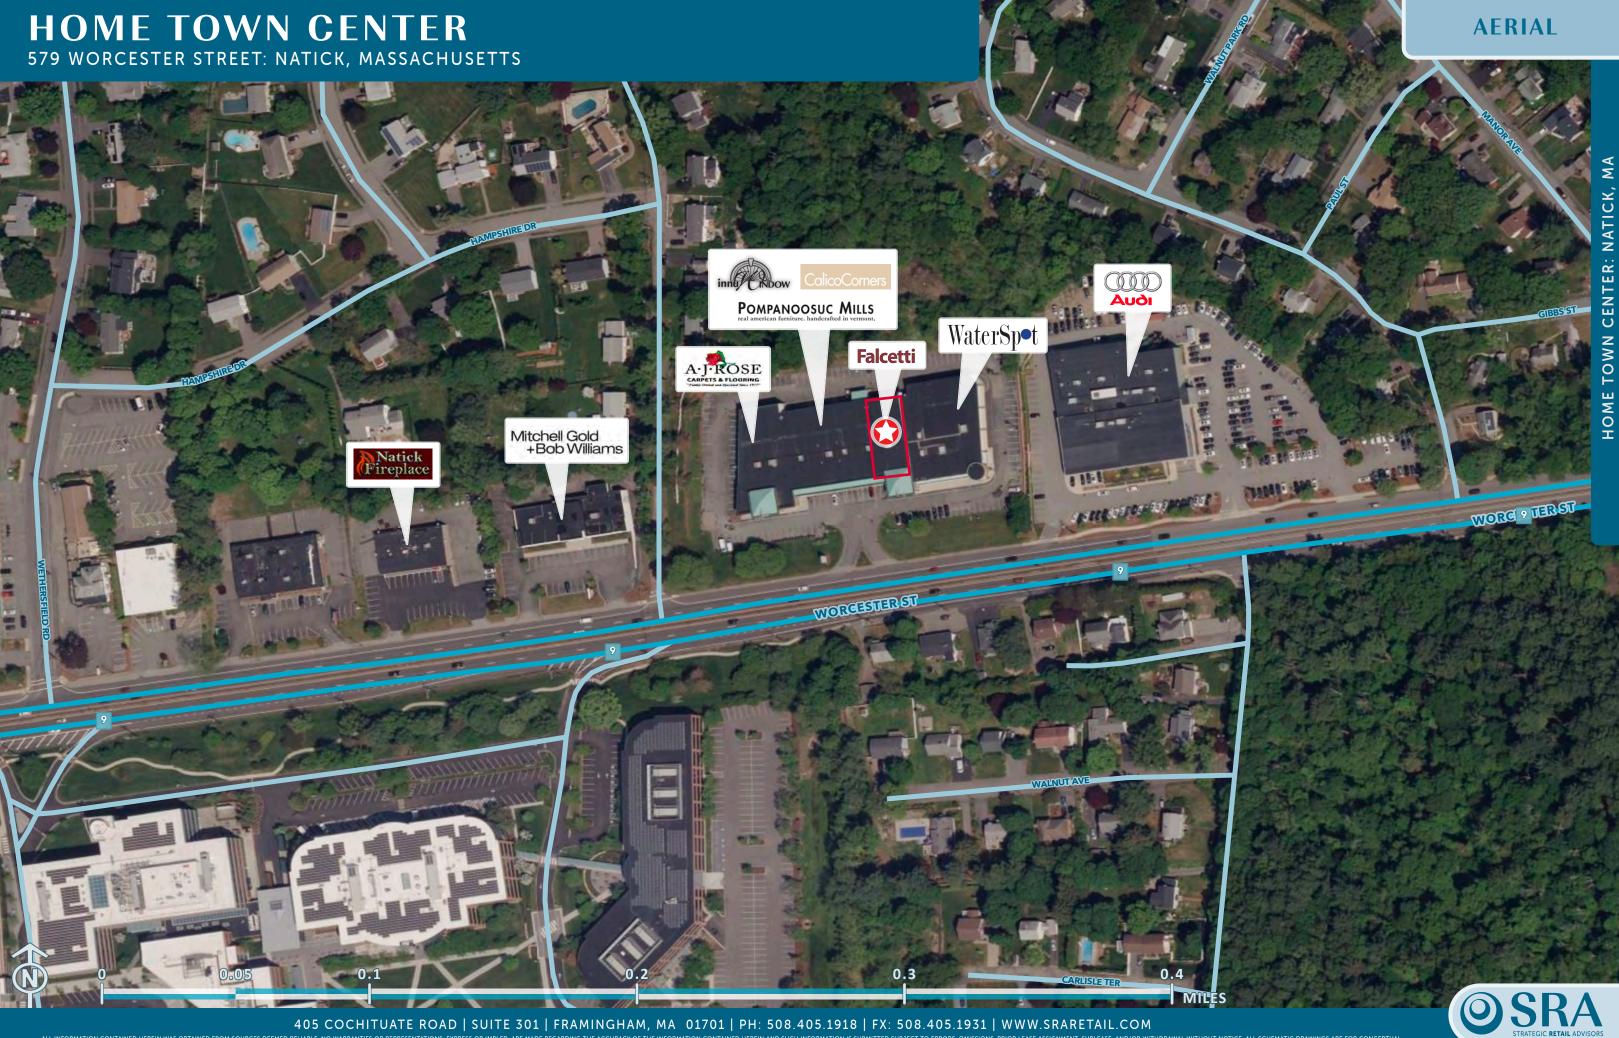

#### HOME TOWN CENTER 579 WORCESTER STREET: NATICK, MASSACHUSETTS

PURPOSES ONLY! ALL DIMENSIONS, EASEMENTS, BUILDING CONFIGURATIONS, EASEMENTS, BUILDING CONFIGURATIONS, FATURES, BOUNDARY, ROAD, AND TOPOGRAPHIC LINES ARE ASSUMED TO BE CORRECT, BUT ARE SUBJECT TO VERIFICATION. ALL LOGOS AND TRADEMARKS REMAIN THE PROPERTY OF THEIR RESPECTIVE C

## 

Welcome to this rare opportunity to lease prime retail space in the **FURNITURE ROW** retail corridor! **Home Town Center** is surrounded by a **DENSE AND AFFLUENT** daytime and residential population, and is home to **upscale home fashion retailers** A.J. Rose, and WaterSpot.

#### HOME TOWN CENTER 579 WORCESTER STREET: NATICK, MASSACHUSETTS

#### 405 COCHITUATE ROAD | SUITE 301 | FRAMINGHAM, MA 01701 | PH: 508.405.1918 | FX: 508.405.1931 | WWW.SRARETAIL.COM

DEEMED RELIABLE. NO WARRANTIES OR REPRESENTATIONS, EXPRESS OR IMPLED, ARE MADE REGARDING THE ACCURACY OF THE INFOR AITTED SUBJECT TO ERRORS. OMISSIONS. PRIOR LEASE ASSIGNMENT. SUBLEASE. AND/OR WITHD HOME TOWN CENTER: NATICK, MA