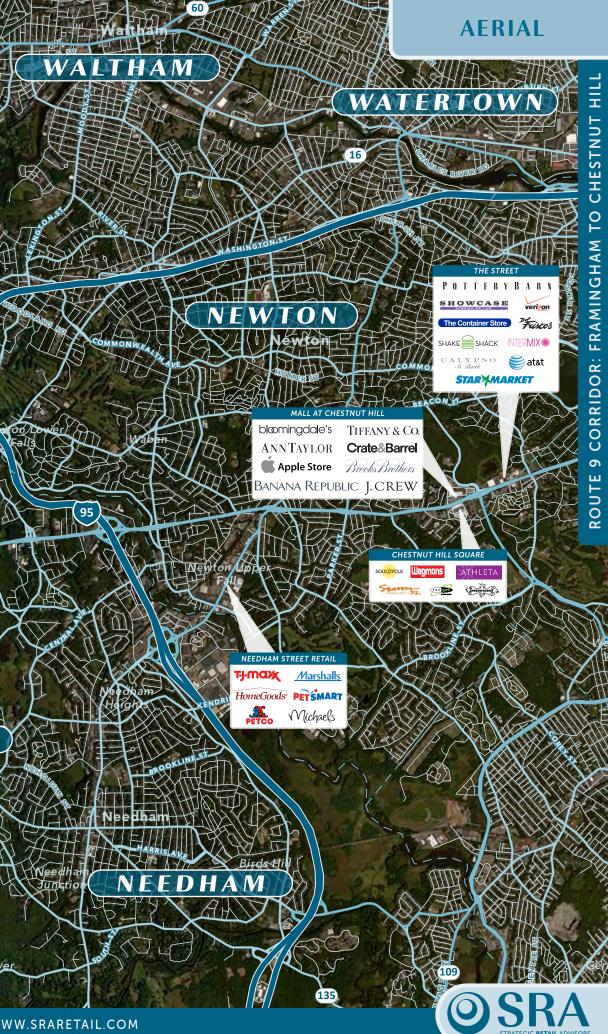

## 

Welcome to this rare opportunity to lease prime retail space in the **FURNITURE ROW** retail corridor! **Home Town Center** is surrounded by a **DENSE AND AFFLUENT** daytime and residential population, and is home to **upscale home fashion retailers** A.J. Rose, and WaterSpot.

Conveniently located on Route 9, and near the interchanges of I-90, Route 30, and Route 27, **Home Town Center** offers **EXCELLENT ACCESS**, **VISIBILITY, AND SIGNAGE**.