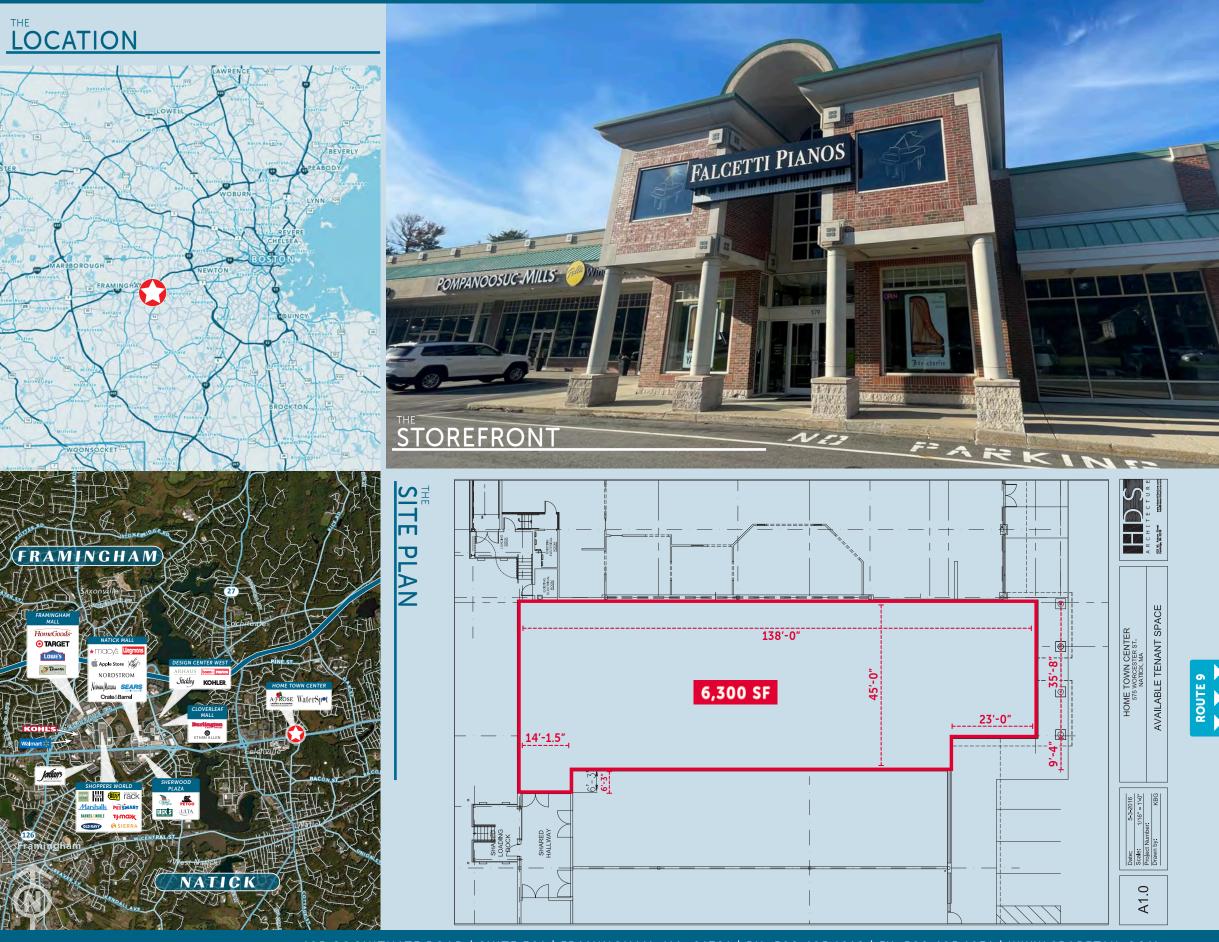

## 

Welcome to this rare opportunity to lease prime retail space in the **FURNITURE ROW** retail corridor! **Home Town Center** is surrounded by a **DENSE AND AFFLUENT** daytime and residential population, and is home to **upscale home fashion retailers** A.J. Rose, and WaterSpot.

Conveniently located on Route 9, and near the interchanges of I-90, Route 30, and Route 27, **Home Town Center** offers **EXCELLENT ACCESS**, **VISIBILITY, AND SIGNAGE**.

### **SITE PLAN**