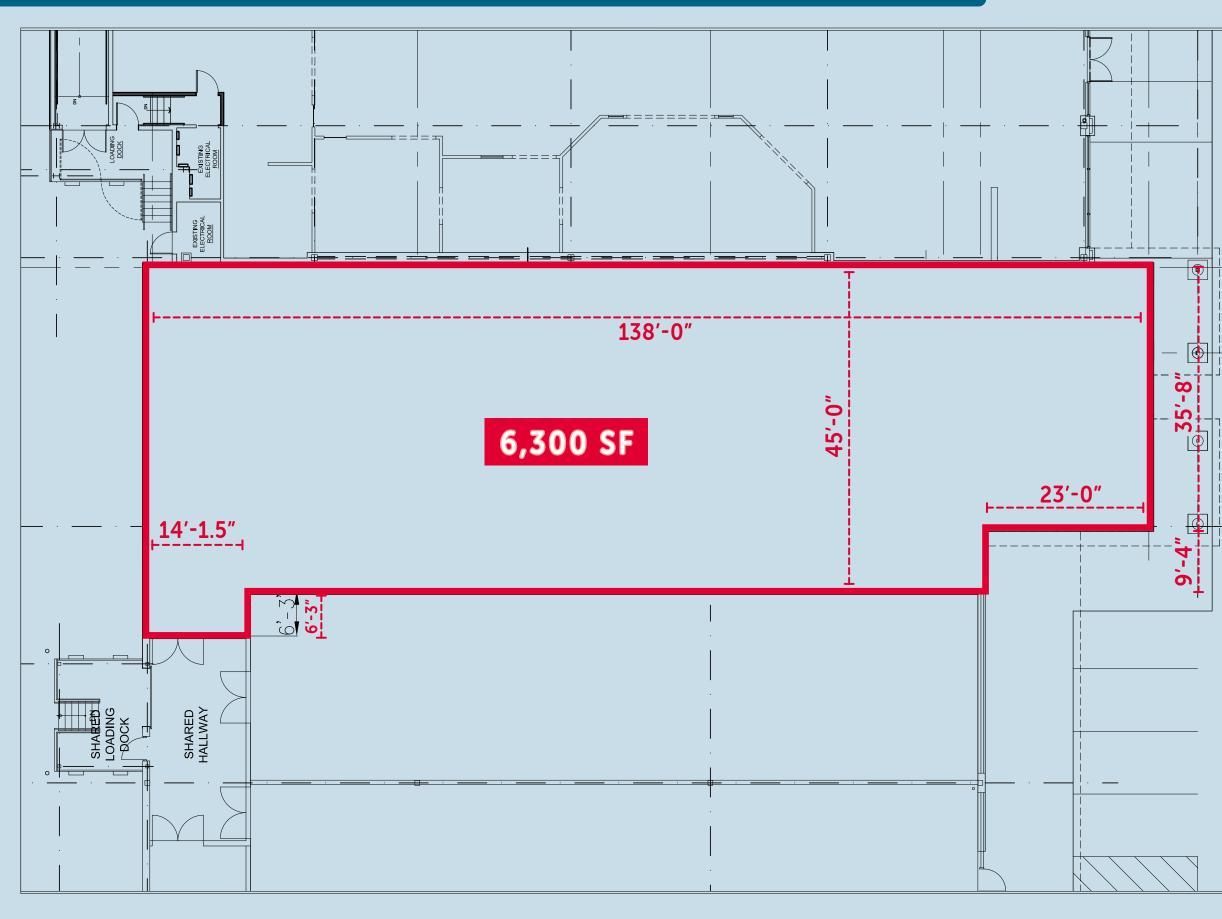

ONLY! ALL DIMENSIONS, EASEMENTS, BUILDING CONFIGURATIONS, EASEMENTS, BUILDING CONFIGURATIONS, FATURES, BOUNDARY, ROAD, AND TOPOGRAPHIC LINES ARE ASSUMED TO BE CORRECT, BUT ARE SUBJECT TO VERIFICATION. ALL LOGOS AND TRADEMARKS REMAIN THE PROPERTY OF THEIR RESPECTIVE C

ER.

## 

Welcome to this rare opportunity to lease prime retail space in the **FURNITURE ROW** retail corridor! **Home Town Center** is surrounded by a **DENSE AND AFFLUENT** daytime and residential population, and is home to **upscale home fashion retailers** A.J. Rose, and WaterSpot.

Conveniently located on Route 9, and near the interchanges of I-90, Route 30, and Route 27, **Home Town Center** offers **EXCELLENT ACCESS**, **VISIBILITY, AND SIGNAGE**.



#### HOME TOWN CENTER 579 WORCESTER STREET: NATICK, MASSACHUSETTS



#### 405 COCHITUATE ROAD | SUITE 301 | FRAMINGHAM, MA 01701 | PH: 508.405.1918 | FX: 508.405.1931 | WWW.SRARETAIL.COM

DEEMED RELIABLE. NO WARRANTIES OR REPRESENTATIONS, EXPRESS OR IMPLED, ARE MADE REGARDING THE ACCURACY OF THE INFOR AITTED SUBJECT TO ERRORS. OMISSIONS. PRIOR LEASE ASSIGNMENT. SUBLEASE. AND/OR WITHD HOME TOWN CENTER: NATICK, MA



**O**SRA



HOME TOWN CENTER 575 WORCESTER ST. NATICK, MA

 Date:
 5-3-2016

 Scale:
 1/16" = 1'-0"

 Project Number:
 MBG

 Drawn by:
 KBG



### **SITE PLAN**

### HOME TOWN CENTER 579 WORCESTER STREET: NATICK, MASSACHUSETTS







405 COCHITUATE ROAD | SUITE 301 | FRAMINGHAM, MA 01701 | PH: 508.405.1918 | FX: 508.405.1931 | WWW.SRARETAIL.COM is deemed reliable. No warranties or representations, express or impled, are made regarding the accur