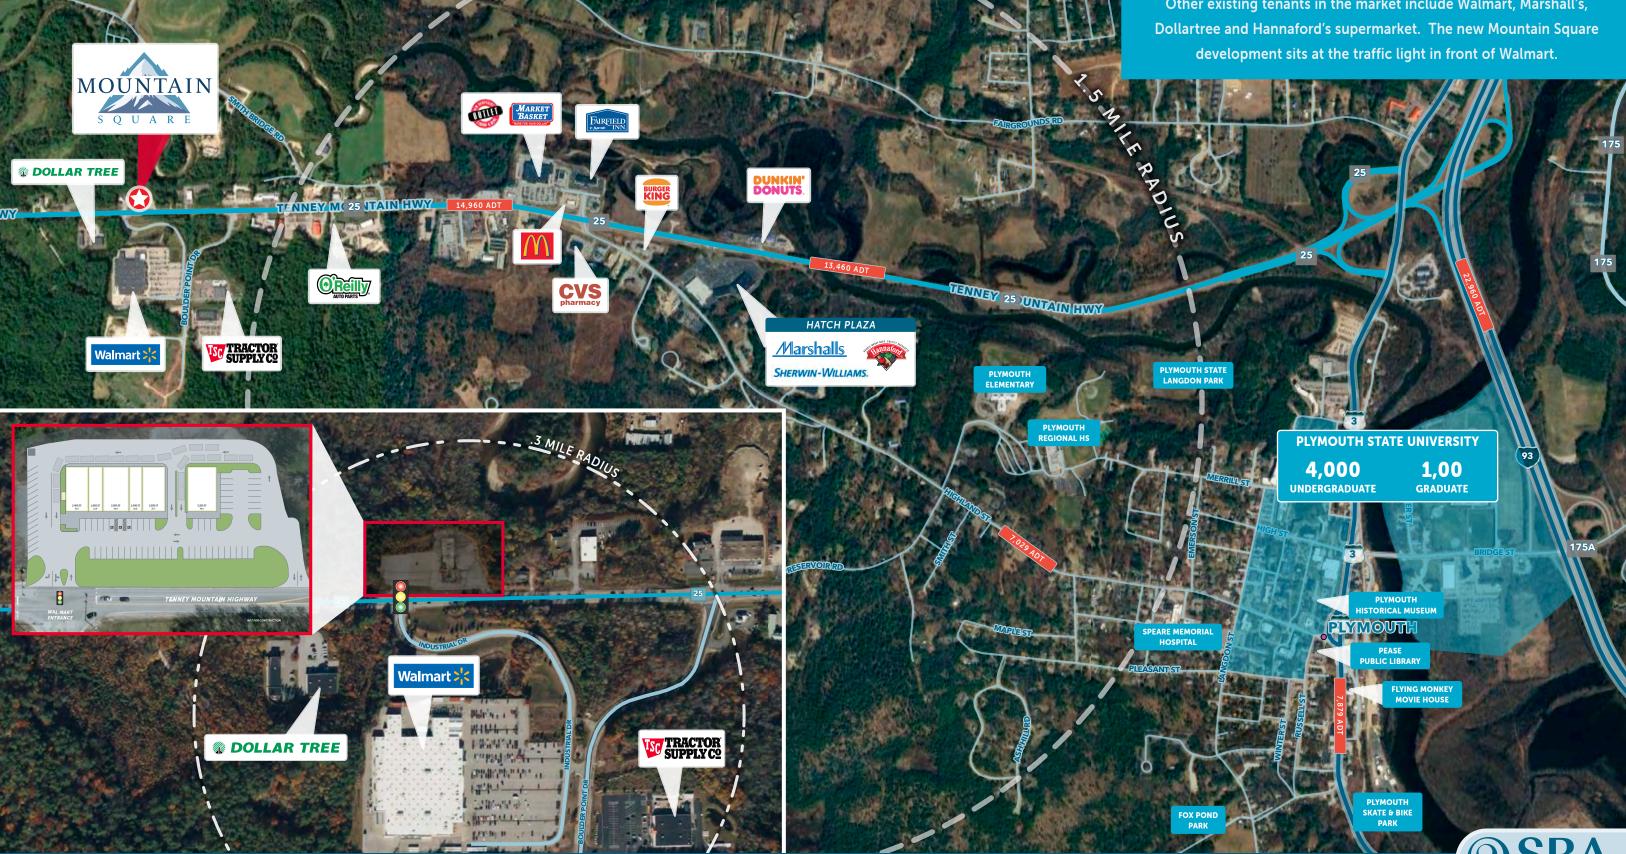

#### PLYMOUTH'S RETAIL CORRIDOR

Tenney Mountain Hwy is the core retail node and has seen new construction over the last year with the addition of a Market Basket Grocer, NH Liquor Outlet and Fairfield Inn & Suites.

Other existing tenants in the market include Walmart, Marshall's,