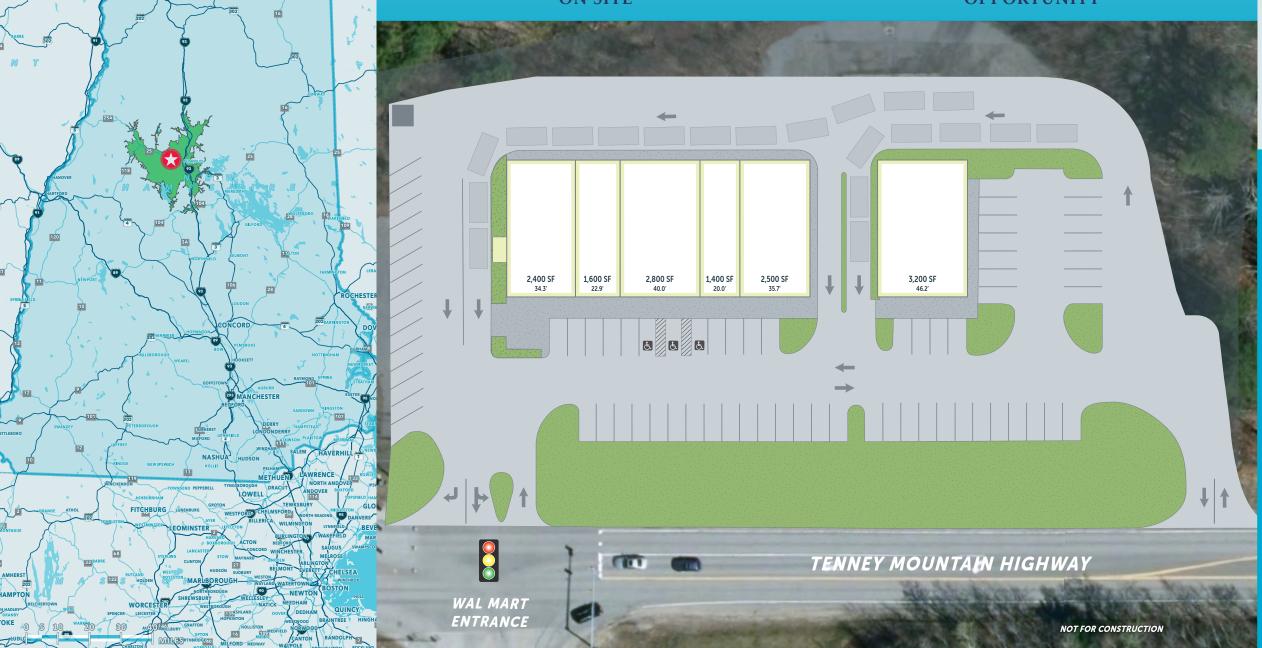

### **TOWN**

**WATER & SEWER ON SITE** 

### 2 DRIVE THRU

WITH ONE BYPASS LANE **OPPORTUNITY** 