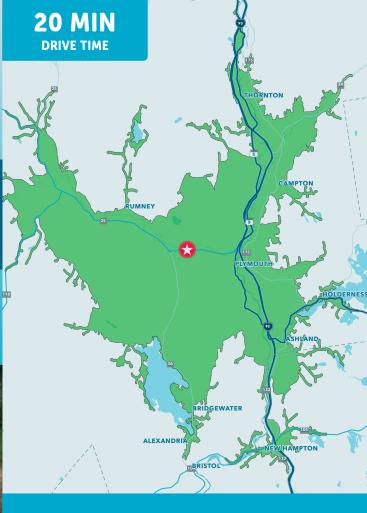

## **ABOUT PLYMOUTH**

Plymouth is the heart of New Hampshire's White Mountain Region. It is situated adjacent to I-93 just west of Lake Winnipesaukee. Plymouth is home to Plymouth State University and Speare Memorial Hospital, which makes it the economic and medical epicenter for the surrounding labor market. Plymouth also provides a growing retail market, while maintaining a small town feel.