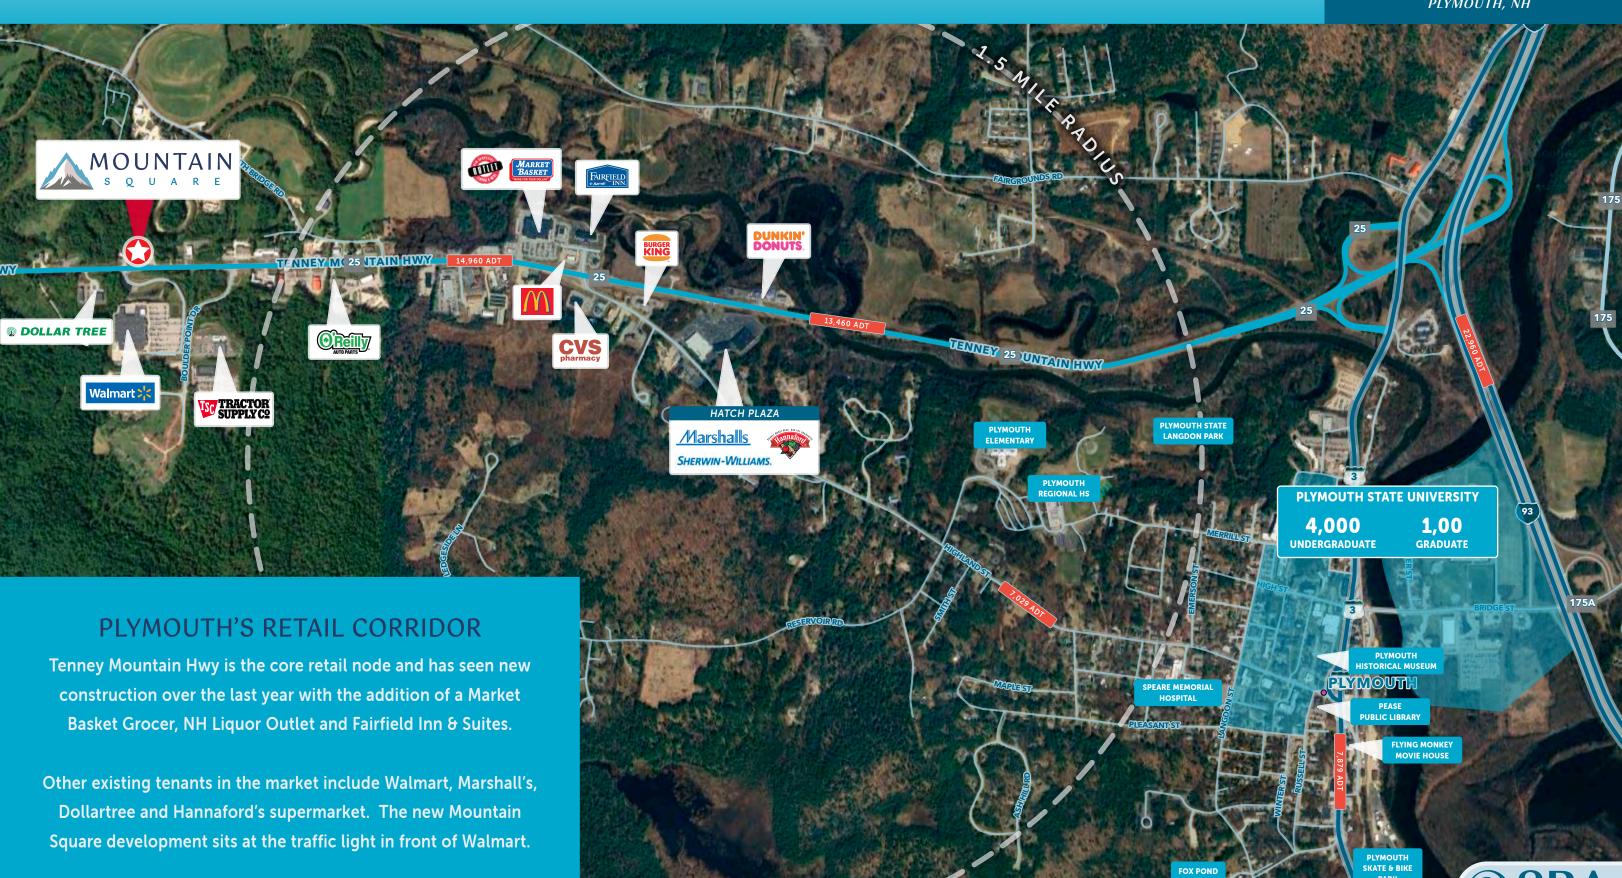

## **ABOUT PLYMOUTH**

Plymouth is the heart of New Hampshire's White Mountain Region. It is situated adjacent to I-93 just west of Lake Winnipesaukee. Plymouth is home to Plymouth State University and Speare Memorial Hospital, which makes it the economic and medical epicenter for the surrounding labor market. Plymouth also provides a growing retail market, while maintaining a small town feel.

MARKET RETAIL INCLUDES

**Marshalls** 