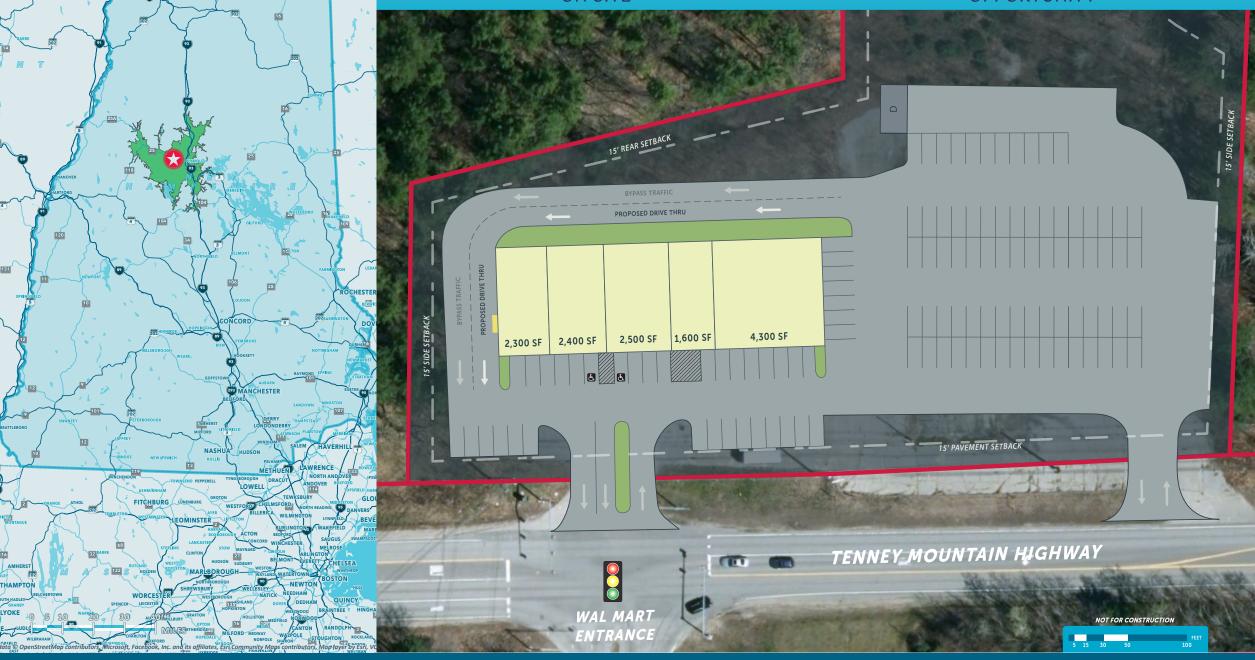

## 13,100 SF

## 672 TENNEY MOUNTAIN **HIGHWAY**

PLYMOUTH, NEW HAMPSHIRE

## NEW RETAIL DEVELOPMENT

**TOWN WATER & SEWER ON SITE** 

**DRIVE THRU** WITH BYPASS LANE **OPPORTUNITY** 